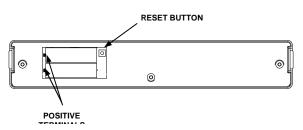

## All Models

1. Install two (2) fresh AA batteries in timer housing noting proper polarity (+/-).

 Verify timer circuit board is in the correct position. Snapping the control board under all four legs will correctly position the control board. The circuit board is incorrectly positioned if both lights (red and green) flash at the same time when the rear cover is installed.